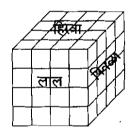

दोघे सामील होतील किंवा दोघेही सामील होणार नाहीत असा त्यांनी निर्णय घेतला. नोनीबरोबर जाण्यासाठी पाच मित्रांची निवड करण्याच्या मार्गांची संख्या दर्शवणारा पर्याय निवडा.

25

- (1) 372
- (2) 210
- (3) 220
- (4) 180

While riding her car Noni saw 12 of her friends waiting on the bus stop for going home. She offered to ride five of them to their destination. Among them Eku and Miku want to plan next day's work on their way home and decided that either both of them join or none of them would join. Choose the option that indicates number of ways can five friends choose to join Noni.

- (1) 372
- (2) 210
- (3) 220
- (4) 180
- **52.** एका घनाकृतीच्या विरुद्ध बाजूंना अनुक्रमे लाल, पिवळा व हिरवा रंग दिलेला आहे. घनाकृतीला 64 समान ठोकळ्यांमधे कापले असता, कोणत्याही बाजूला रंग न दिलेले किती ठोकळे असतील?



(1) 8

(2) 16

(3) 24

(4) वरीलपैकी कोणतेही नाही

The opposite sides of a cube are painted with red, yellow and Green colour. It is then cut into 64 small cubes of equal size. How many cubes does not have any faces painted?



(1) 8

(2) 16

(3) 24

(4) None of the above

53. संशोधन डि.एन.ए. बाबतचे असो वा नवीन औषधांच्या परिणामांचा अभ्यास करून त्यांची मात्रा निश्चित करण्यासंबंधातील असो प्रयोगशाळेत हे प्रयोग उंदरांवर केले जातात. गेले कित्येक वर्षे हे प्रयोग नर उंदरांवरच केले जात होते. नर उंदरांवर केलेल्या प्रयोगांतून त्यांच्या संप्रेरकांवर होणाऱ्या नव्या औषधांच्या परिणामांचा अभ्यास करतांना स्त्रियांची संप्रेरके वेगळी असल्याने त्यांच्यावर वेगळे परिणाम होऊ शकतात हे विचारात घेतले गेले नाही. स्त्रिया जेव्हा विज्ञान संशोधनात मोठ्या संख्येने सहभागी होऊ लागल्या व स्त्री जाणीवेतून संशोधनाचा विचार