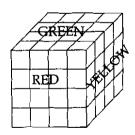

r car Noni saw 12 of her friends waiting on the bus stop for going home. She offered to ride five of them to their destination. Among them Eku and Miku want to plan next day's work on their way home and decided that either both of them join or none of them would join. Choose the option that indicates number of ways can five friends choose to join Noni.

- (1) 372
- (2) 210
- (3) 220
- (4) 180
- **52.** एका घनाकृतीच्या विरुद्ध बाजूंना अनुक्रमे लाल, पिवळा व हिरवा रंग दिलेला आहे. घनाकृतीला 64 समान ठोकळ्यांमधे कापले असता, कोणत्याही बाजूला रंग न दिलेले किती ठोकळे असतील?



(1) 8

(2) 16

(3) 24

(4) वरीलपैकी कोणतेही नाही

The opposite sides of a cube are painted with red, yellow and Green colour. It is then cut into 64 small cubes of equal size. How many cubes does not have any faces painted?



(1) 8

(2) 16

(3) 24

(4) None of the above

53. संशोधन डि.एन.ए. बाबतचे असो वा नवीन औषधांच्या परिणामांचा अभ्यास करून त्यांची मात्रा निश्चित करण्यासंबंधातील असो प्रयोगशाळेत हे प्रयोग उंदरांवर केले जातात. गेले कित्येक वर्षे हे प्रयोग नर उंदरांवरच केले जात होते. नर उंदरांवर केलेल्या प्रयोगांतून त्यांच्या संप्रेरकांवर होणाऱ्या नव्या औषधांच्या परिणामांचा अभ्यास करतांना स्त्रियांची संप्रेरके वेगळी असल्याने त्यांच्यावर वेगळे परिणाम होऊ शकतात हे विचारात घेतले गेले नाही. स्त्रिया जेव्हा विज्ञान संशोधनात मोठ्या संख्येने सहभागी होऊ लागल्या व स्त्री जाणीवेतून संशोधनाचा विचार करू लागल्या तेव्हा त्यांच्या लक्षात आले की प्रयोग करताना लिंगभेदाचा विचार करणे आवश्यक आहे कारण स्त्री-पुरुष यांच्या शरीररचनेत भेद आहे. आता प्रयोगशाळेत नर व मादी उंदरांचा उपयोग केला जातो.

वरील माहितीवर आधारलेले/ली तर्कसंगत भाष्